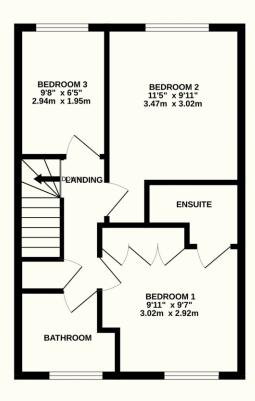

#### Cobham Field, Five Ash Down, TN22 3FE

This lovely three bed end of terrace property is located on the much sought after Five Ash Down development and just over 10 years old. The property has a very pretty private garden with patio and lawn to keep the children happy as well as off road parking for two vehicles and a single garage. The ground floor accommodation is plentiful and mostly open plan comprising of an entrance hallway with large lounge to one side and a beautiful full width kitchen/breakfast room to the rear. There is also a useful downstairs cloakroom. Upstairs are two double bedrooms and a large single room, with en-suite shower to the master and a good-sized family bathroom. There are also wonderful views to the rear over fields and farmland. The property is presented really well throughout and can be moved into without the need to spend any money. The development affords easy access to the village of Five Ash Down with its local post office, shop and family pub and Uckfield town centre is just a short drive away. The property is also close to the two train stations of Buxted and Uckfield and on the bus route for Tunbridge Wells and Brighton.

#### TOTAL FLOOR AREA: 990 sq.ft. (92.0 sq.m.) approx.

Whilst every attempt has been made to ensure the accuracy of the floorplan contained here, measurements of doors, windows, rooms and any other items are approximate and no responsibility is taken for any error, omission or mis-statement. This plan is for illustrative purposes only and should be used as such by any prospective purchaser. The services, systems and appliances shown have not been tested and no guarantee as to their operability or efficiency can be given.