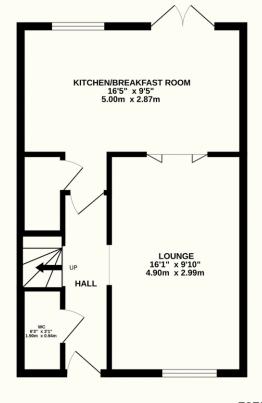

#### Cobham Field, Five Ash Down, TN22 3FE

This lovely three bed end of terrace property is located on the much sought after Five Ash Down development and just over 10 years old. The property has a very pretty private garden with patio and lawn to keep the children happy as well as off road parking for two vehicles and a single garage. The ground floor accommodation is plentiful and mostly open plan comprising of an entrance hallway with large lounge to one side and a beautiful full width kitchen/breakfast room to the rear. There is also a useful downstairs cloakroom. Upstairs are two double bedrooms and a large single room, with en-suite shower to the master and a good-sized family bathroom. There are also wonderful views to the rear over fields and farmland. The property is presented really well throughout and can be moved into without the need to spend any money. The development affords easy access to the village of Five Ash Down with its local post office, shop and family pub and Uckfield town centre is just a short drive away. The property is also close to the two train stations of Buxted and Uckfield and on the bus route for Tunbridge Wells and Brighton.

#### TOTAL FLOOR AREA: 990 sq.ft. (92.0 sq.m.) approx.

Whilst every attempt has been made to ensure the accuracy of the floorplan contained here, measurements of doors, windows, rooms and any other items are approximate and no responsibility is taken for any error, omission or mis-statement. This plan is for illustrative purposes only and should be used as such by any prospective purchaser. The services, systems and appliances shown have not been tested and no guarantee as to their operability or efficiency can be given.